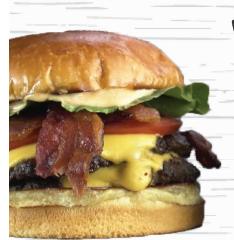

O H O

| THE BEEF SANDWICH Our best-in-county beef roasted with shack seasoning, dipped in au jus.                                      | FULL<br>7.05 | MINI<br>3.95 | BURGERS  CHEESEBURGER  Juicy, shack seasoned, aggressively hand-pressed angus beef with lettuce, tomato & chipotle mayo. Between toasted brioche buns.                                           |
|--------------------------------------------------------------------------------------------------------------------------------|--------------|--------------|--------------------------------------------------------------------------------------------------------------------------------------------------------------------------------------------------|
| THE CHEEZY BEEF Our legendary beef covered in a breathtaking blend of glorious cheeses.                                        | 7.35         | 4.10         | BACON CHEESEBURGER  Same thing but with bacon (ever heard of it?)                                                                                                                                |
| CHEEZY BEEF ON GARLIC  The legend baked on fresh garlic bread buns that will slap your taste buds across the face with flavor. | 7.85         | 4.60         | SAND WICHES                                                                                                                                                                                      |
| COMBO: BEEF & SAUSAGE  Grilled Italian sausage topped with our signature beef, for when one award winning meat isn't enough.   | 8.15         | 4.99         | CHICKEN SANDWICH  24-hour marinated chicken breast with chipotle mayo, for a deep-close-your-eyes-and-curse flavor.                                                                              |
| ITALIAN SAUSAGE  Traditionally seasoned, grilled fresh, and then drizzled with beef gravy (because we're big beef fans here)   | 6.00         | 3.25         | GRILLED CHEESE  The great American sandwich using brioche buns, overflowing with cheesy goodness.                                                                                                |
| ADD SWEET OR HOT PEPPERS (.40)                                                                                                 |              |              | ADD BACON TO ANY SANDWICH (1.00)                                                                                                                                                                 |
| CHICAGO DOGS                                                                                                                   |              |              | HEALTHY BS FULL                                                                                                                                                                                  |
| HOT DOG ····                                                                                                                   | 3.85         |              | THE SHACK SALAD 6.15                                                                                                                                                                             |
| Vienna Beef dogs, Chi-Town style. Includes fresh-cut fries.<br>Topped with mustard, relish, onions, & sport peppers.           |              |              | Romaine and iceberg lettuce, red cabbage, Ditalini pasta, diced tomatoes, chicken, bacon bits, and crumbled Gorgonzola. All chopped-up and tossed in the air like a healthy, delicious confetti. |
| DOUBLE DOG.  Twice the amount of Vienna Beef hot dogs. Chi-Town style. Includes fresh-cut fries.                               | 5.35         |              | MINI MEAL                                                                                                                                                                                        |
| Topped with mustard, relish, onions, & sport peppers.                                                                          |              |              | MINI BEEF SANDWICH, MINI FRY & SODA SANDWICH UPGRADES AVAILABLE AT ADDITIONAL CHARGE ADD SWEET OR HOT PEPPERS (.50)                                                                              |
| MUST EATS                                                                                                                      | FULL         | MINI         | REPLACE FRIES WITH MINI SALAD ( 2.00 )                                                                                                                                                           |
| FRESH-CUT FRENCH FRIES  Famously fresh cut and fried in front of your face.                                                    | 2.75         | 1.75         | DRINKS 1                                                                                                                                                                                         |
| ADD CHEESE (1.00)                                                                                                              |              |              | COCA-COLA BEVERAGES                                                                                                                                                                              |
| SHACK SAUCE  The sweet and tangy gateway sauce to life of maximum flavor.                                                      | .55          |              | Coke, Diet Coke, Sprite, Fanta Orange,<br>HI-C Pink Lemonade, Barq's Rootbeer, Mr. Pibb.                                                                                                         |