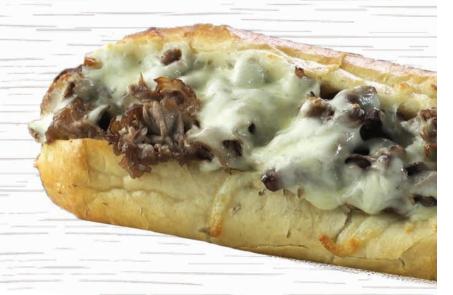

O H O

| THE BEEF SANDWICH Our best-in-county beef roasted with shack seasoning, dipped in au jus.                                      | FULL<br>7.05 | MINI<br>3.95 | BURGERS  CHEESEBURGER  Juicy, shack seasoned, aggressively hand-pressed angus beef with lettuce, tomato & chipotle mayo. Between toasted brioche buns.                                           |
|--------------------------------------------------------------------------------------------------------------------------------|--------------|--------------|--------------------------------------------------------------------------------------------------------------------------------------------------------------------------------------------------|
| THE CHEEZY BEEF Our legendary beef covered in a breathtaking blend of glorious cheeses.                                        | 7.35         | 4.10         | BACON CHEESEBURGER  Same thing but with bacon (ever heard of it?)                                                                                                                                |
| CHEEZY BEEF ON GARLIC  The legend baked on fresh garlic bread buns that will slap your taste buds across the face with flavor. | 7.85         | 4.60         | SAND WICHES                                                                                                                                                                                      |
| COMBO: BEEF & SAUSAGE  Grilled Italian sausage topped with our signature beef, for when one award winning meat isn't enough.   | 8.15         | 4.99         | CHICKEN SANDWICH  24-hour marinated chicken breast with chipotle mayo, for a deep-close-your-eyes-and-curse flavor.                                                                              |
| ITALIAN SAUSAGE  Traditionally seasoned, grilled fresh, and then drizzled with beef gravy (because we're big beef fans here)   | 6.00         | 3.25         | GRILLED CHEESE  The great American sandwich using brioche buns, overflowing with cheesy goodness.                                                                                                |
| ADD SWEET OR HOT PEPPERS (.40)                                                                                                 |              |              | ADD BACON TO ANY SANDWICH (1.00)                                                                                                                                                                 |
| CHICAGO DOGS                                                                                                                   |              |              | HEALTHY BS FULL                                                                                                                                                                                  |
| HOT DOG ····                                                                                                                   | 3.85         |              | THE SHACK SALAD 6.15                                                                                                                                                                             |
| Vienna Beef dogs, Chi-Town style. Includes fresh-cut fries.<br>Topped with mustard, relish, onions, & sport peppers.           |              |              | Romaine and iceberg lettuce, red cabbage, Ditalini pasta, diced tomatoes, chicken, bacon bits, and crumbled Gorgonzola. All chopped-up and tossed in the air like a healthy, delicious confetti. |
| DOUBLE DOG.  Twice the amount of Vienna Beef hot dogs. Chi-Town style. Includes fresh-cut fries.                               | 5.35         |              | MINI MEAL                                                                                                                                                                                        |
| Topped with mustard, relish, onions, & sport peppers.                                                                          |              |              | MINI BEEF SANDWICH, MINI FRY & SODA SANDWICH UPGRADES AVAILABLE AT ADDITIONAL CHARGE ADD SWEET OR HOT PEPPERS (.50)                                                                              |
| MUST EATS                                                                                                                      | FULL         | MINI         | REPLACE FRIES WITH MINI SALAD ( 2.00 )                                                                                                                                                           |
| FRESH-CUT FRENCH FRIES  Famously fresh cut and fried in front of your face.                                                    | 2.75         | 1.75         | DRINKS 1                                                                                                                                                                                         |
| ADD CHEESE (1.00)                                                                                                              |              |              | COCA-COLA BEVERAGES                                                                                                                                                                              |
| SHACK SAUCE  The sweet and tangy gateway sauce to life of maximum flavor.                                                      | .55          |              | Coke, Diet Coke, Sprite, Fanta Orange,<br>HI-C Pink Lemonade, Barq's Rootbeer, Mr. Pibb.                                                                                                         |