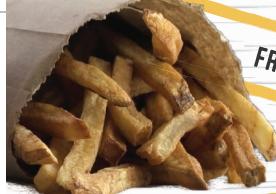

FRESH-CUT FRENCH FRIES

WE BEEF'N

O H O

| THE BEEF SANDWICH Our best-in-county beef roasted with shack seasoning, dipped in au jus.                                      | FULL<br>7.05 | MINI<br>3.95 | BURGERS  CHEESEBURGER  Juicy, shack seasoned, aggressively hand-pressed angus beef with lettuce, tomato & chipotle mayo. Between toasted brioche buns.                                           |
|--------------------------------------------------------------------------------------------------------------------------------|--------------|--------------|--------------------------------------------------------------------------------------------------------------------------------------------------------------------------------------------------|
| THE CHEEZY BEEF Our legendary beef covered in a breathtaking blend of glorious cheeses.                                        | 7.35         | 4.10         | BACON CHEESEBURGER  Same thing but with bacon (ever heard of it?)                                                                                                                                |
| CHEEZY BEEF ON GARLIC  The legend baked on fresh garlic bread buns that will slap your taste buds across the face with flavor. | 7.85         | 4.60         | SAND WICHES                                                                                                                                                                                      |
| COMBO: BEEF & SAUSAGE  Grilled Italian sausage topped with our signature beef, for when one award winning meat isn't enough.   | 8.15         | 4.99         | CHICKEN SANDWICH  24-hour marinated chicken breast with chipotle mayo, for a deep-close-your-eyes-and-curse flavor.                                                                              |
| ITALIAN SAUSAGE  Traditionally seasoned, grilled fresh, and then drizzled with beef gravy (because we're big beef fans here)   | 6.00         | 3.25         | GRILLED CHEESE  The great American sandwich using brioche buns, overflowing with cheesy goodness.                                                                                                |
| ADD SWEET OR HOT PEPPERS (.40)                                                                                                 |              |              | ADD BACON TO ANY SANDWICH (1.00)                                                                                                                                                                 |
| CHICAGO DOGS                                                                                                                   |              |              | HEALTHY BS FULL                                                                                                                                                                                  |
| HOT DOG ····                                                                                                                   | 3.85         |              | THE SHACK SALAD 6.15                                                                                                                                                                             |
| Vienna Beef dogs, Chi-Town style. Includes fresh-cut fries.<br>Topped with mustard, relish, onions, & sport peppers.           |              |              | Romaine and iceberg lettuce, red cabbage, Ditalini pasta, diced tomatoes, chicken, bacon bits, and crumbled Gorgonzola. All chopped-up and tossed in the air like a healthy, delicious confetti. |
| DOUBLE DOG.  Twice the amount of Vienna Beef hot dogs. Chi-Town style. Includes fresh-cut fries.                               | 5.35         |              | MINI MEAL                                                                                                                                                                                        |
| Topped with mustard, relish, onions, & sport peppers.                                                                          |              |              | MINI BEEF SANDWICH, MINI FRY & SODA SANDWICH UPGRADES AVAILABLE AT ADDITIONAL CHARGE ADD SWEET OR HOT PEPPERS (.50)                                                                              |
| MUST EATS                                                                                                                      | FULL         | MINI         | REPLACE FRIES WITH MINI SALAD ( 2.00 )                                                                                                                                                           |
| FRESH-CUT FRENCH FRIES  Famously fresh cut and fried in front of your face.                                                    | 2.75         | 1.75         | DRINKS 1                                                                                                                                                                                         |
| ADD CHEESE (1.00)                                                                                                              |              |              | COCA-COLA BEVERAGES                                                                                                                                                                              |
| SHACK SAUCE  The sweet and tangy gateway sauce to life of maximum flavor.                                                      | .55          |              | Coke, Diet Coke, Sprite, Fanta Orange,<br>HI-C Pink Lemonade, Barq's Rootbeer, Mr. Pibb.                                                                                                         |