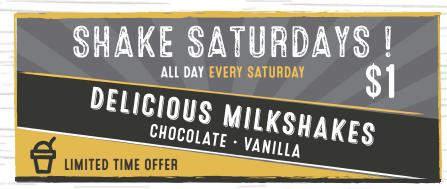

maximum flavor.

|                                                                                                                                                                                                                                                             | Western Street       |
|-------------------------------------------------------------------------------------------------------------------------------------------------------------------------------------------------------------------------------------------------------------|----------------------|
| BURGERS 🖨 😂                                                                                                                                                                                                                                                 |                      |
| CHEESEBURGER  Juicy, shack seasoned, aggressively hand-pressed angus beef with  American cheese, lettuce, tomato & chipotle mayo. Between toasted                                                                                                           | 6.75 brioche buns.   |
| BACON CHEESEBURGER  Same thing but with bacon (ever heard of it?)                                                                                                                                                                                           | 7.95                 |
| MAKE ANY BURGER A DOUBLE (2.00)                                                                                                                                                                                                                             |                      |
| SAND WICHES                                                                                                                                                                                                                                                 |                      |
| CHICKEN SANDWICH  24-hour marinated chicken breast with tomato, lettuce  & chipotle mayo for a deep-close-your-eyes-and-curse flavor.                                                                                                                       | 6.95                 |
| GRILLED CHEESE  The great American sandwich using brioche buns,                                                                                                                                                                                             | 3.95                 |
| overflowing with cheesy goodness.  ADD BACON TO ANY SANDWICH (1.00)                                                                                                                                                                                         |                      |
| HEALTHY BS                                                                                                                                                                                                                                                  | MINI                 |
| THE SHACK SALAD  6.15  Romaine and iceberg lettuce, red cabbage, Ditalini pasta, diced tomatoes, chicken, bacon bits, and crumbled Gorgonzola, all chopped-up and tossed in the air like a healthy, delicious confetti. Served with side of house dressing. | 3.50                 |
| MINI MEAL                                                                                                                                                                                                                                                   | -                    |
| MINI BEEF SANDWICH, MINI FRY & SODA SANDWICH UPGRADES AVAILABLE AT ADDITIONAL CHARGE.  ADD SWEET OR HOT PEPPERS (.50) REPLACE FRIES WITH MINI SAI                                                                                                           | 7.00<br>.ad ( 2.00 ) |
| MEAL DEALS                                                                                                                                                                                                                                                  |                      |
| OFF THE LEASH                                                                                                                                                                                                                                               | 7.95                 |
| TWO CHICAGO STYLE HOT DOGS, FRESH-CUT FRY & SODA.                                                                                                                                                                                                           | 0.50                 |
| ADD FRESH-CUT FRY & SODA TO ANY SANDWICH.                                                                                                                                                                                                                   | 2.50                 |
| SHAKES &                                                                                                                                                                                                                                                    |                      |
| VANILLA                                                                                                                                                                                                                                                     | 3.00                 |
| CHOCOLATE                                                                                                                                                                                                                                                   | 3.00                 |
| DRINKS 3                                                                                                                                                                                                                                                    |                      |
| COCA-COLA BEVERAGES                                                                                                                                                                                                                                         | 2.25                 |
| BOTTLED WATER  ALL MENU ITEMS & PRICES SUBJECT TO CHANGE WITHOUT N                                                                                                                                                                                          | 1.50                 |
|                                                                                                                                                                                                                                                             |                      |