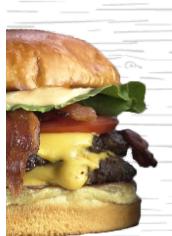

maximum flavor.

|                                                                                                                                                                                                                                                             | Western Street       |
|-------------------------------------------------------------------------------------------------------------------------------------------------------------------------------------------------------------------------------------------------------------|----------------------|
| BURGERS 🖨 😂                                                                                                                                                                                                                                                 |                      |
| CHEESEBURGER  Juicy, shack seasoned, aggressively hand-pressed angus beef with  American cheese, lettuce, tomato & chipotle mayo. Between toasted                                                                                                           | 6.75 brioche buns.   |
| BACON CHEESEBURGER  Same thing but with bacon (ever heard of it?)                                                                                                                                                                                           | 7.95                 |
| MAKE ANY BURGER A DOUBLE (2.00)                                                                                                                                                                                                                             |                      |
| SAND WICHES                                                                                                                                                                                                                                                 |                      |
| CHICKEN SANDWICH  24-hour marinated chicken breast with tomato, lettuce  & chipotle mayo for a deep-close-your-eyes-and-curse flavor.                                                                                                                       | 6.95                 |
| GRILLED CHEESE  The great American sandwich using brioche buns,                                                                                                                                                                                             | 3.95                 |
| overflowing with cheesy goodness.  ADD BACON TO ANY SANDWICH (1.00)                                                                                                                                                                                         |                      |
| HEALTHY BS                                                                                                                                                                                                                                                  | MINI                 |
| THE SHACK SALAD  6.15  Romaine and iceberg lettuce, red cabbage, Ditalini pasta, diced tomatoes, chicken, bacon bits, and crumbled Gorgonzola, all chopped-up and tossed in the air like a healthy, delicious confetti. Served with side of house dressing. | 3.50                 |
| MINI MEAL                                                                                                                                                                                                                                                   | -                    |
| MINI BEEF SANDWICH, MINI FRY & SODA SANDWICH UPGRADES AVAILABLE AT ADDITIONAL CHARGE.  ADD SWEET OR HOT PEPPERS (.50) REPLACE FRIES WITH MINI SAI                                                                                                           | 7.00<br>.ad ( 2.00 ) |
| MEAL DEALS                                                                                                                                                                                                                                                  |                      |
| OFF THE LEASH                                                                                                                                                                                                                                               | 7.95                 |
| TWO CHICAGO STYLE HOT DOGS, FRESH-CUT FRY & SODA.                                                                                                                                                                                                           | 0.50                 |
| ADD FRESH-CUT FRY & SODA TO ANY SANDWICH.                                                                                                                                                                                                                   | 2.50                 |
| SHAKES &                                                                                                                                                                                                                                                    |                      |
| VANILLA                                                                                                                                                                                                                                                     | 3.00                 |
| CHOCOLATE                                                                                                                                                                                                                                                   | 3.00                 |
| DRINKS 3                                                                                                                                                                                                                                                    |                      |
| COCA-COLA BEVERAGES                                                                                                                                                                                                                                         | 2.25                 |
| BOTTLED WATER  ALL MENU ITEMS & PRICES SUBJECT TO CHANGE WITHOUT N                                                                                                                                                                                          | 1.50                 |
|                                                                                                                                                                                                                                                             |                      |