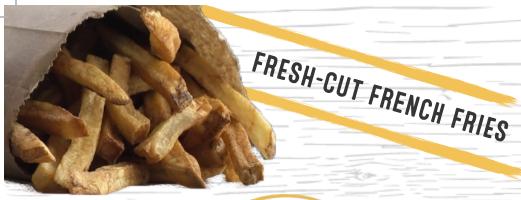

| BEEF W                                                                                                                                                       | FULL | MINI |
|--------------------------------------------------------------------------------------------------------------------------------------------------------------|------|------|
| THE BEEF SANDWICH                                                                                                                                            | 7.05 | 3.95 |
| Our best-in-county beef roasted with shack seasoning.                                                                                                        |      | 0.00 |
| THE CHEEZY BEEF Our legendary beef covered in breathtaking melted cheese.                                                                                    | 7.65 | 4.45 |
| CHEEZY BEEF ON GARLIC  Our cheezy beef baked on fresh garlic bread buns that will slap your taste buds across the face with flavor.                          | 7.95 | 4.75 |
| Traditionally seasoned, grilled fresh, and then drizzled with beef gravy ( because we're big beef fans here )                                                | 6.35 | 3.95 |
| COMBO: BEEF & SAUSAGE  Grilled Italian sausage topped with our signature beef, for when one award winning meat isn't enough.  ADD SWEET OR HOT PEPPERS (.50) | 8.35 | 5.25 |
|                                                                                                                                                              |      |      |
| BEEF IT UP                                                                                                                                                   |      |      |
| GET 50% MORE BEEF (1.75)                                                                                                                                     |      |      |
| CHICAGO DOGS -                                                                                                                                               |      |      |
| HOT DOG                                                                                                                                                      | 3.00 |      |
| Vienna Beef dogs, Chi-Town style<br>(mustard, relish, onions, celery salt, tomatoes,<br>sport peppers, pickle)                                               |      |      |
| DOUBLE DOG<br>Twice the amount of hot dogs                                                                                                                   | 4.00 |      |
| MUST EATS                                                                                                                                                    |      |      |
|                                                                                                                                                              | FULL | MINI |
| FRESH-CUT FRENCH FRIES  Famously fresh cut and fried in front of your face.                                                                                  | 3.25 | 2.25 |
| ADD CUP OF CHEESE SAUCE (1.00)                                                                                                                               |      |      |
|                                                                                                                                                              |      |      |