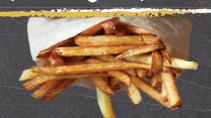

Served with a side of white balsamic vinaigrette dressing

\$40

FRESH-CUT FRIES

**516 ВОХ** 

Serves 10-15

Half-peeled potatoes that we famously fresh cut and fry in front of your face

\$10

SHACK SAUCE \$3