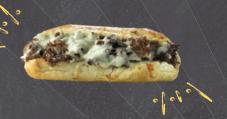

#### HALF TRAY

- (8) Mini Sandwiches
- Choice of French or Garlic Bread

\$26

#### FULL TRAY

- ( 16 ) Mini Sandwiches
  - Choice of French or Garlic Bread

\$50

BEEF & SAUSAGE COMBO

#### HALF TRAY

- (8) Mini Sandwiches
  - Choice of French or Garlic Bread

\$30

#### FULL TRAY

- (16) Mini Sandwiches
  - Choice of French or Garlic Bread

\$58

BURGERS