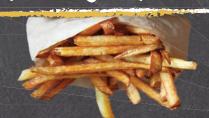

Served with a side of white balsamic vinaigrette dressing

\$40

FRESH-CUT FRIES

**5**16 ВОХ

Serves 10-15

Half-peeled potatoes that we famously fresh cut and fry in front of your face

\$10

SHACK SAUCE \$3