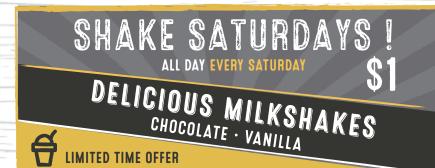

| BURGERS 🖨                                                                                                                                                                                                      |                |
|----------------------------------------------------------------------------------------------------------------------------------------------------------------------------------------------------------------|----------------|
| CHEESEBURGER  Juicy, shack seasoned, aggressively hand-pressed angus beef wit lettuce, tomato & chipotle mayo. Between toasted brioche buns                                                                    | 6.59           |
| BACON CHEESEBURGER  Same thing but with bacon (ever heard of it?)                                                                                                                                              | 7.59           |
| MAKE ANY BURGER A DOUBLE (2.00)                                                                                                                                                                                |                |
| SAND WICHES                                                                                                                                                                                                    | <del>-</del> = |
| CHICKEN SANDWICH  24-hour marinated chicken breast with chipotle mayo for a deep-close-your-eyes-and-curse flavor                                                                                              | 6.49           |
| GRILLED CHEESE  The great American sandwich using brioche buns, overflowing with cheesy goodness                                                                                                               | 3.00           |
| ADD BACON TO ANY SANDWICH (1.00)                                                                                                                                                                               |                |
| HEALTHY BS                                                                                                                                                                                                     | LL MINI        |
| THE SHACK SALAD  Romaine and iceberg lettuce, red cabbage, Ditalini pasta, diced tomatoes chicken, bacon bits, and crumbled Gorgonzola, all chopped-up and tosse in the air like a healthy, delicious confetti | s,             |
| MINI MEAL                                                                                                                                                                                                      |                |
| MINI BEEF SANDWICH, MINI FRY & SODA SANDWICH UPGRADES AVAILABLE AT ADDITIONAL CHARGE ADD SWEET OR HOT PEPPERS (.50) REPLACE FRIES WITH MINI SALAD ( 2.00 )                                                     | 6.50           |
| SHAKES &                                                                                                                                                                                                       |                |
| VANILLA                                                                                                                                                                                                        | 3.00           |
| CHOCOLATE                                                                                                                                                                                                      | 3.00           |
| DRINKS 🗑                                                                                                                                                                                                       |                |
| COCA-COLA BEVERAGES                                                                                                                                                                                            | 2.25           |
| BOTTLED WATER                                                                                                                                                                                                  | 1.50           |
|                                                                                                                                                                                                                |                |