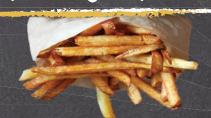

Served with a side of white balsamic vinaigrette dressing

\$40

FRESH-CUT FRIES

**5**16 ВОХ

Serves 10-15

Half-peeled potatoes that we famously fresh cut and fry in front of your face

\$10

SHACK SAUCE \$3