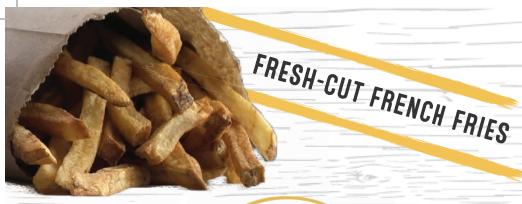

MINI

2.75

FULL 3.75

.55

Twice the amount of hot dogs

ADD CUP OF CHEESE SAUCE (1.00)

maximum flavor.

FRESH-CUT FRENCH FRIES

SHACK SAUCE-----

CHEEZY GARLIC BREAD

One time our owner couldn't help it and just started eating the Cheezy Beef on Garlic before he put any beef on it. It

Famously fresh cut and fried in front of your face.