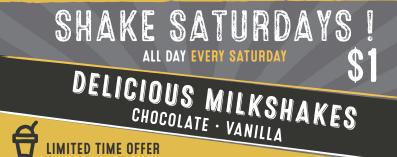

The sweet and tangy gateway sauce to life of

was really good, so now it's a side order.

|   | BUKGEKS =                                                                                                                                                                                                                                             |                  |
|---|-------------------------------------------------------------------------------------------------------------------------------------------------------------------------------------------------------------------------------------------------------|------------------|
|   | CHEESEBURGER  Juicy, shack seasoned, aggressively hand-pressed angus beef with  American cheese, lettuce, tomato & chipotle mayo. Between toasted briod                                                                                               | 6.75             |
|   | BACON CHEESEBURGER                                                                                                                                                                                                                                    | 7.95             |
|   | MAKE ANY BURGER A DOUBLE (2.00)                                                                                                                                                                                                                       |                  |
|   | SAND WICHES                                                                                                                                                                                                                                           | _                |
|   | CHICKEN SANDWICH                                                                                                                                                                                                                                      | 6.95             |
|   | The great American sandwich using brioche buns, overflowing with cheesy goodness.                                                                                                                                                                     | 3.95             |
|   | ADD BACON TO ANY SANDWICH (1.00)                                                                                                                                                                                                                      |                  |
|   | HEALTHY BS                                                                                                                                                                                                                                            | MINI             |
|   | THE SHACK SALAD  Romaine and iceberg lettuce, red cabbage, Ditalini pasta, diced tomatoes, chicken, bacon bits, and crumbled Gorgonzola, all chopped-up and tossed in the air like a healthy, delicious confetti. Served with side of house dressing. | 3.50             |
|   | MINI MEAL                                                                                                                                                                                                                                             | 7                |
|   | MINI BEEF SANDWICH, MINI FRY & SODA SANDWICH UPGRADES AVAILABLE AT ADDITIONAL CHARGE.  ADD SWEET OR HOT PEPPERS (.50) REPLACE FRIES WITH MINI SALAD                                                                                                   | 7.00<br>( 2.00 ) |
|   | COMBO MEALS                                                                                                                                                                                                                                           |                  |
|   | OFF THE LEASH                                                                                                                                                                                                                                         | 7.95             |
|   | TWO CHICAGO STYLE HOT DOGS, FRESH-CUT FRY & SODA.  ADD FRESH-CUT FRY & SODA TO ANY SANDWICH.                                                                                                                                                          | 2.50             |
|   | SHAKES 🖶                                                                                                                                                                                                                                              |                  |
|   | VANILLA                                                                                                                                                                                                                                               | 3.00             |
|   | CHOCOLATE                                                                                                                                                                                                                                             | 3.00             |
|   | DRINKS 1                                                                                                                                                                                                                                              |                  |
|   | COCA-COLA BEVERAGES                                                                                                                                                                                                                                   | 2.50             |
|   | BOTTLED WATER                                                                                                                                                                                                                                         | 1.50             |
| _ | ALL MENU ITEMS & PRICES SUBJECT TO CHANGE WITHOUT NOTIC                                                                                                                                                                                               | ь.               |