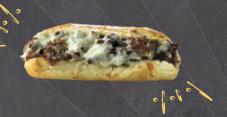

#### HALF TRAY

- (8) Mini Sandwiches
- Choice of French or Garlic Bread

\$26.50

#### FULL TRAY

- ( 16 ) Mini Sandwiches
- Choice of French or Garlic Bread

\$50

BEEF & SAUSAGE

#### HALF TRAY

- (8) Mini Sandwiches
  - Choice of French or Garlic Bread

\$30

#### FULL TRAY

- (16) Mini Sandwiches
  - Choice of French or Garlic Bread

\$58

BURGERS