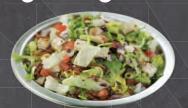

## CATERING GRAB-N-GO

SHACK SALAD

HALF TRAY

Served with a side of white balsamic vinaigrette dressing

\$20

FULL TRAY

Serves 12-20

Served with a side of white balsamic vinaigrette dressing