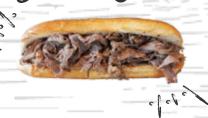

# CATERING GRAB-N-GO

BEEF OR SAUSAGE

HALF TRAY

(8) Mini Sandwiches

Choice of French or Garlic Bread

\$45

ADD CHEESE \$5.00 PER HALF TRAY

FULL TRAY

( 16 ) Mini Sandwiches

Choice of French or Garlic Bread

\$89

ADD CHEESE \$10.00 PER FULL TRAY

BEEF & SAUSAGE

HALF TRAY

(8) Mini Sandwiches

Choice of French or Garlic Bread

\$49 ADD CHEESE \$5.00 PER HALF TRAY FULL TRAY

(16) Mini Sandwiches

Choice of French or Garlic Bread

\$98
ADD CHEESE \$10.00 PER FULL TRAY

CHEESEBURGERS

HALF TRAY

(4) Burgers

6.5 oz. Angus Beef