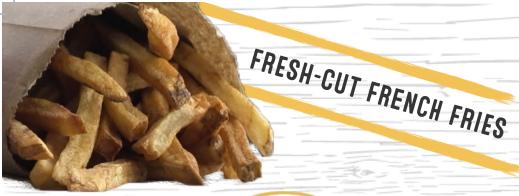

|                                                                                                                                                                                        | A Charles           |
|----------------------------------------------------------------------------------------------------------------------------------------------------------------------------------------|---------------------|
| BURGERS (                                                                                                                                                                              |                     |
| CHEESEBURGER  Juicy, shack seasoned, aggressively hand-pressed angus beef with  American cheese, lettuce, tomato & chipotle mayo. Between toasted bri                                  | 8.75                |
| BACON CHEESEBURGER                                                                                                                                                                     | 8.95                |
| MAKE ANY BURGER A DOUBLE (2.00)                                                                                                                                                        |                     |
| SAND WICHES                                                                                                                                                                            | -                   |
| CHICKEN SANDWICH  24-hour marinated chicken breast with tomato, lettuce  & chipotle mayo for a deep-close-your-eyes-and-curse flavor.                                                  | 8.95                |
| GRILLED CHEESE  The great American sandwich using brioche buns, overflowing with cheesy goodness.                                                                                      | 4.95                |
| ADD BACON TO ANY SANDWICH (1.50)                                                                                                                                                       |                     |
| HEALTHY BS  FULL THE SHACK SALAD  Romaine and iceberg lettuce, red cabbage, Ditalini pasta, diced tomatoes, chicken, bacon bits, and crumbled Gorgonzola, all chopped-up and tossed in | MINI<br>6.25        |
| MEAL DEALS  MAKE IT A MEAL!                                                                                                                                                            | 7                   |
| ADD FRESH-CUT FRIES & SODA                                                                                                                                                             | 4.00                |
| OFF THE LEASH TWO CHICAGO STYLE HOT DOGS, FRESH-CUT FRY & SODA.                                                                                                                        | • 9.95              |
| SHAKES &                                                                                                                                                                               |                     |
| VANILLA                                                                                                                                                                                | 3.50                |
| CHOCOLATE                                                                                                                                                                              | 3.50                |
| DRINKS 🗑                                                                                                                                                                               |                     |
| COCA-COLA BEVERAGES                                                                                                                                                                    | 2.75                |
| BOTTLED WATER  ALL MENU ITEMS & PRICES SUBJECT TO CHANGE WITHOUT NOTI                                                                                                                  | 1. <b>75</b><br>ce. |