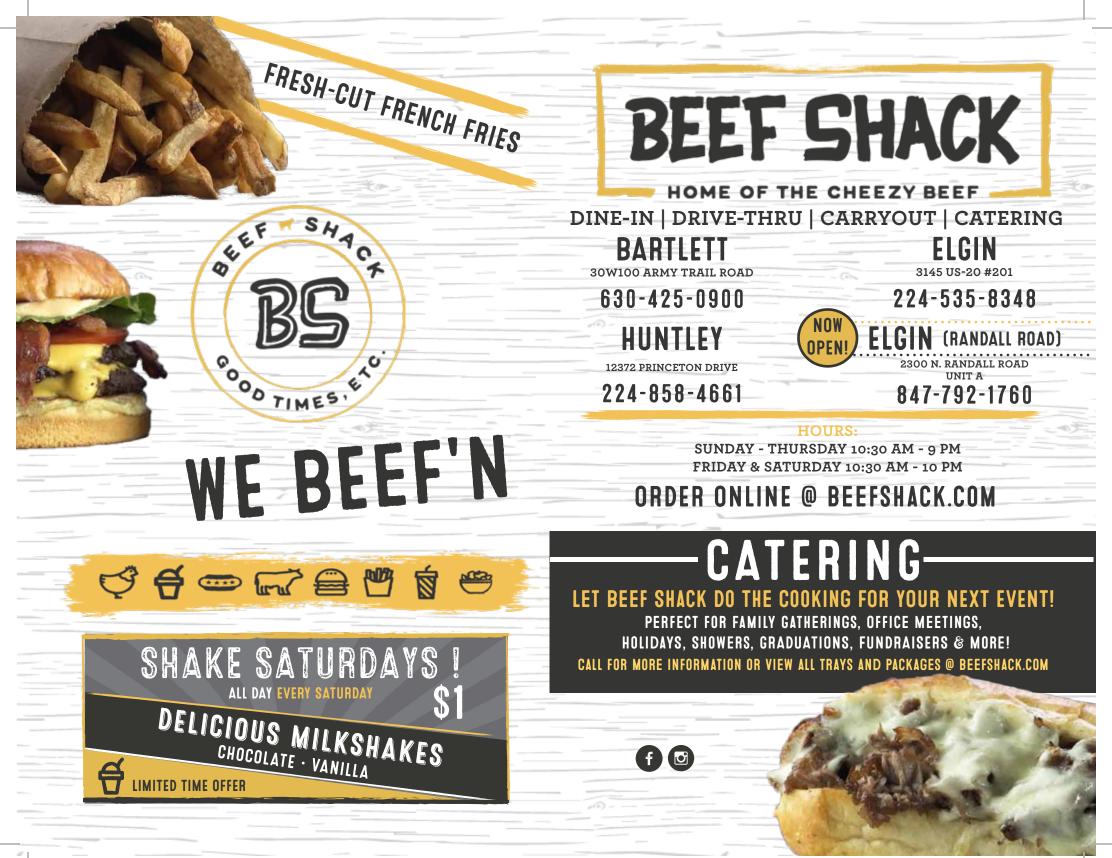

| BEEF In Alle                                                                                                                                                         | FULL  | MIN  |
|----------------------------------------------------------------------------------------------------------------------------------------------------------------------|-------|------|
| THE BEEF SANDWICH<br>Our best-in-county beef roasted with shack seasoning.                                                                                           | 9.39  | 6.15 |
| THE CHEEZY BEEF                                                                                                                                                      | 9,59  | 6.69 |
| Our legendary beef covered in breathtaking<br>melted cheese.                                                                                                         | 0.00  | 0.00 |
| CHEEZY BEEF ON GARLIC<br>Our cheezy beef baked on fresh garlic bread buns that<br>will slap your taste buds across the face with flavor.                             | 9.79  | 7.59 |
| ITALIAN SAUSAGE<br>Traditionally seasoned, grilled fresh, and then drizzled<br>with beef gravy ( because we're big beef fans here )                                  | 8.69  | 6.59 |
| COMBO: BEEF & SAUSAGE<br>Grilled Italian sausage topped with our signature beef, for<br>when one award winning meat isn't enough.<br>ADD SWEET OR HOT PEPPERS (1.00) | 10.69 | 7.49 |
| BEEF IT UI<br>Get 50% More Beef (2.00                                                                                                                                |       |      |
| CHICAGO DOGS                                                                                                                                                         |       |      |
| HOT DOG<br>Vienna Beef dogs, Chi-Town style<br>(mustard, relish, onions, celery salt, tomatoes,<br>sport peppers, pickle)                                            | 3.99  |      |
| DOUBLE DOG<br>Twice the amount of hot dogs                                                                                                                           | 4.99  |      |
| MUST EATS                                                                                                                                                            | FULL  | MINI |
| FRESH-CUT FRENCH FRIES<br>Famously fresh cut and fried in front of your face.<br>ADD CUP OF CHEESE SAUCE (1.00)                                                      | 4.29  | 3.29 |
| SHACK SAUCE                                                                                                                                                          | 1.00  |      |

The sweet and tangy gateway sauce to life of maximum flavor.

CHEEZY GARLIC BREAD 3.00 One time our owner couldn't help it and just started eating the Cheezy Beef on Garlic before he put any beef on it. It

was really good, so now it's a side order.