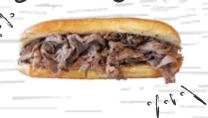

### CATERING GRAB-N-GO

BEEF OR SAUSAGE

HALF TRAY

(8) Mini Sandwiches

Choice of French or Garlic Bread

38

ADD CHEESE \$5.00 PER HALF TRAY

FULL TRAY

(16) Mini Sandwiches

Choice of French or Garlic Bread

ADD CHEESE \$10.00 PER FULL TRAY

BEEF & SAUSAGE COMBO

HALF TRAY

(8) Mini Sandwiches

Choice of French or Garlic Bread

\$40 ADD CHEESE \$5.00 PER HALF TRAY FULL TRAY