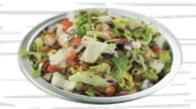

# CATERING GRAB-N-GO

SHACK SALAD

#### HALF TRAY

Serves 6-10

Served with a side of white balsamic vinaigrette dressing

\$35

#### FULL TRAY

Serves 12-20

Served with a side of white balsamic vinaigrette dressing

\$55

FRESH-CUT FRIES

SHACK SAUCE \$10

HALF TRAY

Serves 10