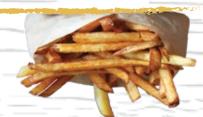

#### FULL TRAY

Serves 12-20

Served with a side of white balsamic vinaigrette dressing

\$55

FRESH-CUT FRIES

SHACK SAUCE \$10

HALF TRAY

Serves 10

Half-peeled potatoes that we famously fresh cut and fry in front of your face

\$20

CHEESE SAUCE \$10

BEEF

\$19.95 PER POUND ALA CARTE

ITALIAN SAUSAGE

\$30

\$60